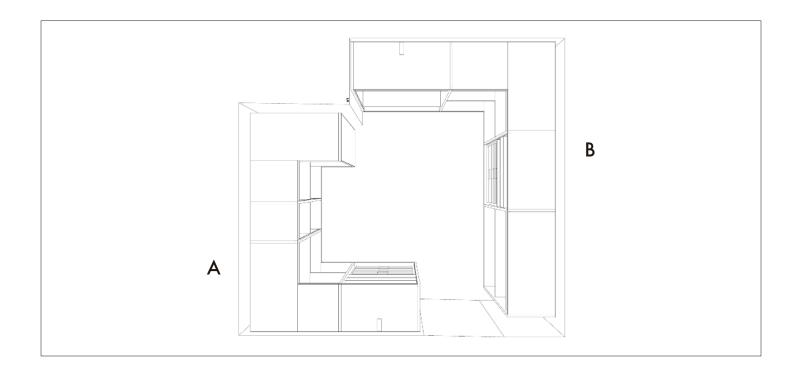

### GLISS MASTER by Molteni & C

Price: \$24,700

- Price includes tax, shipping from Italy, delivery, and installation.
- Optional lighting package (on facing page) can be added for an additional fee.

^ location of closet within floor plan

### MASTER DRESSING by Molteni & C

Price: \$7,500 • Price includes tax, shipping from Italy, delivery, and installation.

^ location of closet within floor plan