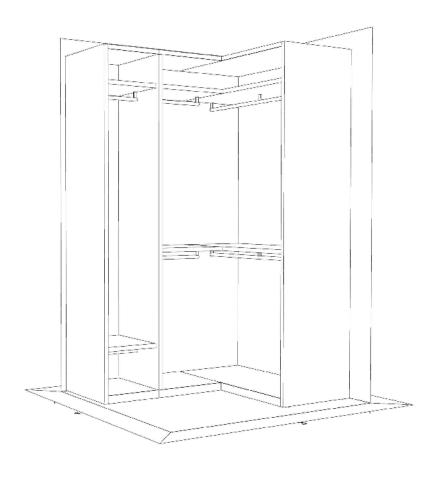

### GLISS MASTER by Molteni & C

Price: \$24,700

- Price includes tax, shipping from Italy, delivery, and installation.
- Optional lighting package (on facing page) can be added for an additional fee.

^ location of closet within floor plan