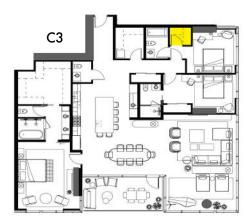

# CLOSET SELECTION C3 FLOOR PLAN

### GLISS MASTER by Molteni & C

Price: \$24,700

- Price includes tax, shipping from Italy, delivery, and installation.
- Optional lighting package (on facing page) can be added for an additional fee.

^ location of closet within floor plan