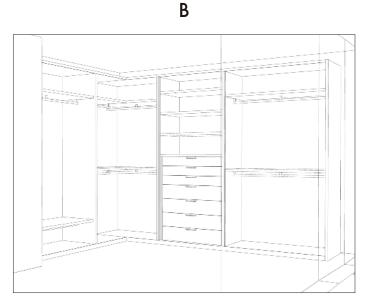

### MASTER DRESSING by Molteni & C

Price: \$7,500 • Price includes tax, shipping from Italy, delivery, and installation.

^ location of closet within floor plan

#### **FINISH OPTIONS**

#### **SILVER CEMBRAN**

#### **TATAMI IVORY**