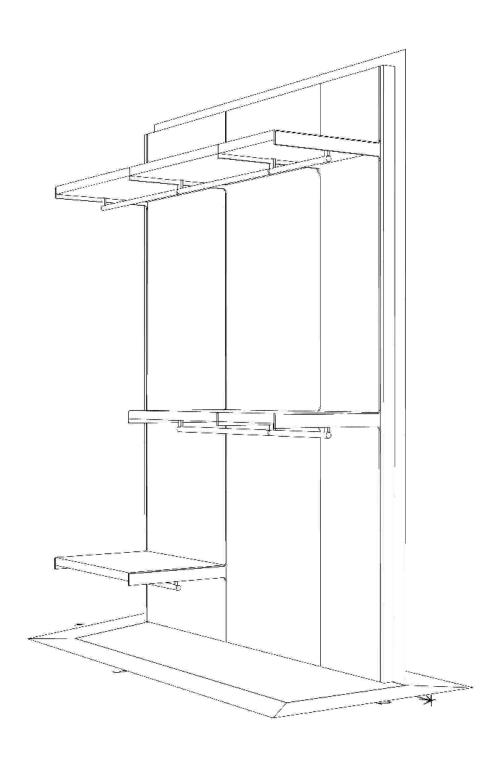

### GLISS MASTER by Molteni & C

Price: \$24,700

- Price includes tax, shipping from Italy, delivery, and installation.
- Optional lighting package (on facing page) can be added for an additional fee.

^ location of closet within floor plan

## ENHANCED STORAGE DRAWERS PACKAGE INCLUDED

Includes 2 banks of drawers + shelves.

### MASTER DRESSING by Molteni & C

Price: \$7,500 • Price includes tax, shipping from Italy, delivery, and installation.

^ location of closet within floor plan

### GLISS MASTER by Molteni & C

Price: \$6,700

- Price includes tax, shipping from Italy, delivery, and installation.
- Optional lighting package (on facing page) can be added for an additional fee.

^ location of closet within floor plan

### MASTER DRESSING by Molteni & C

Price: \$7,900 • Price includes tax, shipping from Italy, delivery, and installation.

^ location of closet within floor plan