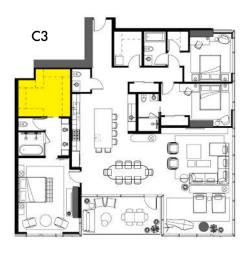

# CLOSET SELECTION C3 FLOOR PLAN

### GLISS MASTER by Molteni & C

Price: \$24,700

- Price includes tax, shipping from Italy, delivery, and installation.
- Optional lighting package (on facing page) can be added for an additional fee.

^ location of closet within floor plan