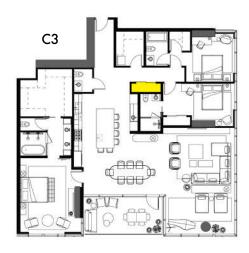

# CLOSET SELECTION C3 FLOOR PLAN

## PRIMARY BEDROOM CLOSET SELECTION

### GLISS MASTER by Molteni & C

Price: \$24,700

- Price includes tax, shipping from Italy, delivery, and installation.
- Optional lighting package (on facing page) can be added for an additional fee.

^ location of closet within floor plan