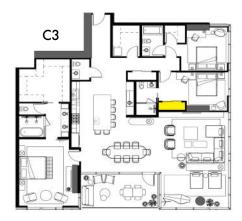

# CLOSET SELECTION C3 FLOOR PLAN

### GLISS MASTER by Molteni & C

Price: \$24,700

- Price includes tax, shipping from Italy, delivery, and installation.
- Optional lighting package (on facing page) can be added for an additional fee.

^ location of closet within floor plan

### MASTER DRESSING by Molteni & C

Price: \$7,500 • Price includes tax, shipping from Italy, delivery, and installation.

^ location of closet within floor plan

### GLISS MASTER by Molteni & C

Price: \$6,700

- Price includes tax, shipping from Italy, delivery, and installation.
- Optional lighting package (on facing page) can be added for an additional fee.

^ location of closet within floor plan

### MASTER DRESSING by Molteni & C

Price: \$7,900 • Price includes tax, shipping from Italy, delivery, and installation.

^ location of closet within floor plan