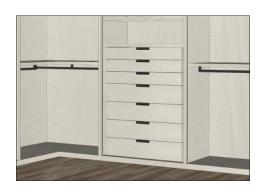

## ENHANCED STORAGE DRAWERS PACKAGE INCLUDED

Includes 2 banks of drawers + shelves.