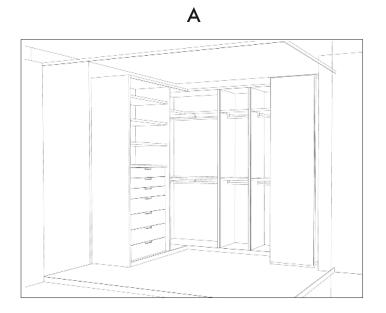

### GLISS MASTER by Molteni & C

Price: \$24,700

- Price includes tax, shipping from Italy, delivery, and installation.
- Optional lighting package (on facing page) can be added for an additional fee.

^ location of closet within floor plan

#### FINISH OPTIONS

#### **SILVER CEMBRAN**

#### **TATAMI IVORY**